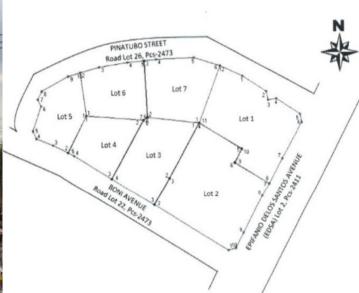

1598 M. H. del Pilar Cor. Dr. J. Quintos Sts., Malate, Manila / Tel. No. 522-0000 or 551-2200 Connecting All Departments

| ITEM<br>NO. | LOT AREA (sq. m.) | PROPERTY DESCRIPTION                                    | LOCATION                                                                        | INDICATIVE PRICE (Php) |
|-------------|-------------------|---------------------------------------------------------|---------------------------------------------------------------------------------|------------------------|
| 1           |                   | las Lotinos 1 to 7 with various improvements covered by | EDSA corner Boni Avenue corner Pinatubo St.,<br>Brgy. Malamig, Mandaluyong City | 2,074,335,000.00       |