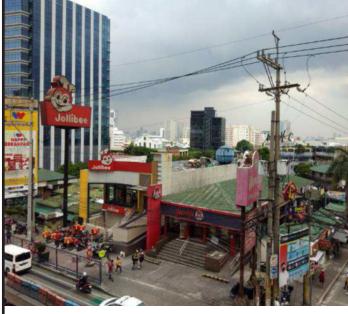

1598 M. H. del Pilar Cor. Dr. J. Quintos Sts., Malate, Manila / Tel. No. 522-0000 or 551-2200 Connecting All Departments

| ITEM<br>NO. | LOT AREA (sq. m.) | PROPERTY DESCRIPTION                                    | LOCATION                                                                        | INDICATIVE PRICE (Php) |
|-------------|-------------------|---------------------------------------------------------|---------------------------------------------------------------------------------|------------------------|
| 1           |                   | las Lotinos 1 to 7 with various improvements covered by | EDSA corner Boni Avenue corner Pinatubo St.,<br>Brgy. Malamig, Mandaluyong City | 2,074,335,000.00       |