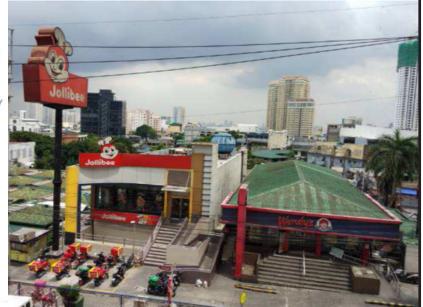

1598 M. H. del Pilar Cor. Dr. J. Quintos Sts., Malate, Manila / Tel. No. 522-0000 or 551-2200 Connecting All Departments

| ITEM<br>NO. | LOT AREA (sq. m.) | PROPERTY DESCRIPTION                                    | LOCATION                                                                        | INDICATIVE PRICE (Php) |
|-------------|-------------------|---------------------------------------------------------|---------------------------------------------------------------------------------|------------------------|
| 1           |                   | las Lotinos 1 to 7 with various improvements covered by | EDSA corner Boni Avenue corner Pinatubo St.,<br>Brgy. Malamig, Mandaluyong City | 2,074,335,000.00       |