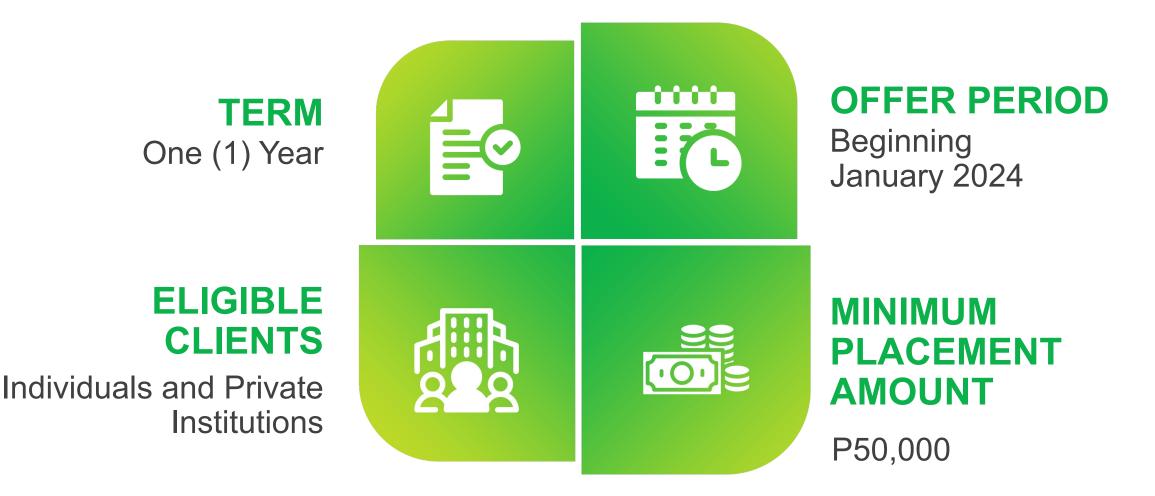

### **Product Features**

| Amount in PhP                    | Interest Rates |
|----------------------------------|----------------|
| 50,000.00 – less than 500,000.00 | 2.25%          |
| 500,000.00 – less than 5M        | 3.25%          |
| 5M and above                     | 4.25%          |